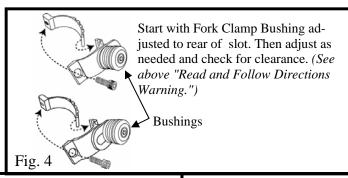

# 1. Cover gas tank and front fender with towels to avoid damage during installation.

- 2. Install the two mounting plates onto the windshield, using the bottom and third bolt up. Leave the nylon washers off. The small tab goes to the bottom, big one at the top. *Tabs point in towards the Headlight*. (see fig. 1)
- 3. Loosely install the four Fork Clamps on the forks, approximately 2" apart. (see figure 2)
- 4. Start with Fork Clamp Bushing adjusted to rear of slot (see figure 4) Then adjust as needed and check for clearance. (See warning above.)
- 5. Slip the windshield mounting plates and windshield onto the fork clamps, (see figure 3 and 5) and secure the left and right side locking mechanism
- 6. Adjust the height, angle and alignment of the windshield and tighten *ALL* bolts.