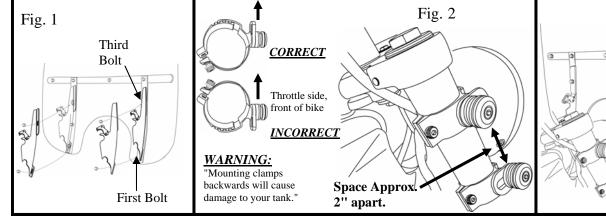

# 1. Cover gas tank and front fender with towels to avoid damage during installation.

- 2. Install the two mounting plates onto the windshield, using the bottom and third bolt up. Leave the nylon washers off. The small tab goes to the bottom, big one at the top. *Tabs point in towards the Headlight*. (see fig. 1)
- 3. Loosely install the four Fork Clamps on the forks, approximately 2" apart. (see figure 2)
- 4. Start with Fork Clamp Bushing adjusted to rear of slot (see figure 4) Then adjust as needed and check for clearance. (See warning above.)
- 5. Slip the windshield mounting plates and windshield onto the fork clamps, (see figure 3 and 5) and secure the left and right side locking mechanism
- 6. Adjust the height, angle and alignment of the windshield and tighten *ALL* bolts.