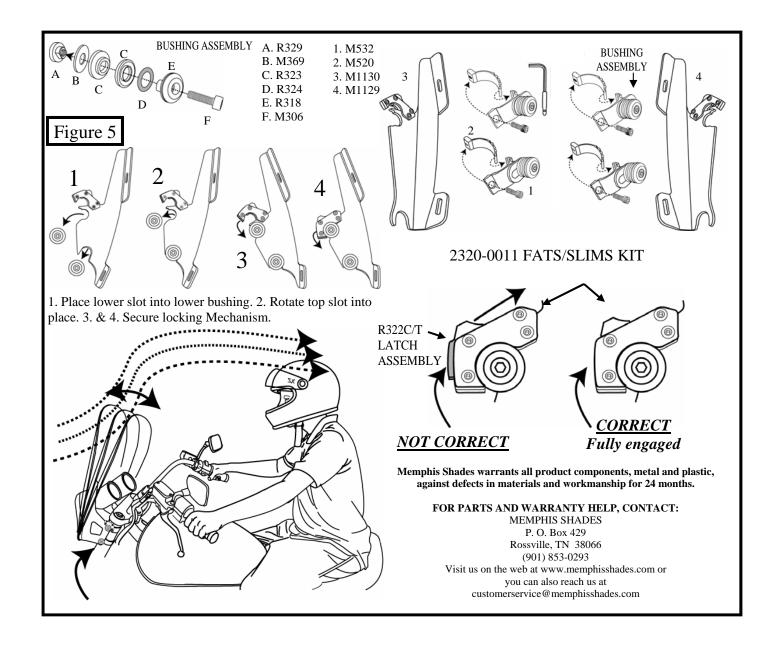

## 1. Cover gas tank and front fender with towels to avoid damage during installation.

- 2. Install the two mounting plates onto the windshield, using the bottom and third bolt up. Leave the nylon washers off. The small tab goes to the bottom, big one at the top. *Tabs point out towards the edge of the windshield.* (see fig. 1)
- 3. Loosely install the four Fork Clamps on the forks, approximately 2" apart. (see figure 2)
- 4. Start with Fork Clamp Bushing adjusted to rear of slot (see figure 4) Then adjust as needed and check for clearance. (See warning above.)
- 5. Slip the windshield mounting plates and windshield onto the fork clamps, (see figure 3 and 5) and secure the left and right side locking mechanism
- 6. Adjust the height, angle and alignment of the windshield and tighten ALL bolts.

Note: This is a detachable windshield, <u>ALWAYS</u> make sure the Locking Mechanism is Fully Engaged after installing the windshield! (see figure 5)

#### 2320-0077 FATS /SLIMS DETACHABLE MOUNTING KIT H-D NARROW, Black

| PART #  | DESCRIPTION                            | QTY. |
|---------|----------------------------------------|------|
| B8967   | MOUNTING INSTRUCTIONS/PARTS LIST       | 1    |
| M1129EB | LEFT MOUNTING PLATE FATS/SLIMS         | 1    |
| M1130EB | RIGHT MOUNTING PLATE FATS/SLIMS        | 1    |
| R323    | BUSHING ASSEMBLY (2 PART)              | 4    |
| R324    | #207 EPDM 0-RING                       | 4    |
| R318EB  | 1" SOCKET SHOULDER WASHER              | 4    |
| M306    | 1/4" - 20 X 5/8" SOCKET HEAD CAP SCREW | 4    |
| R329    | SLOT NUT                               | 4    |
| M369    | STAINLESS STEEL WASHER                 | 4    |