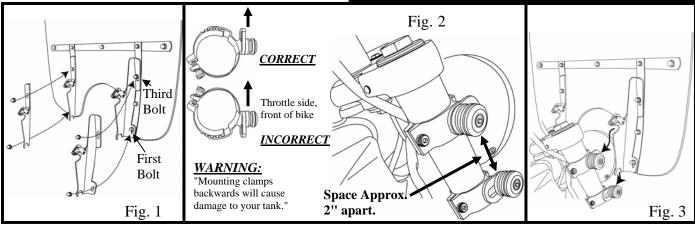

### **A** WARNING

Read and follow these directions carefully.

During installation, make certain that when turning the forks, there can be no interference with wiring or cables AND, that the windshield can not hit the gas tank, through the windshield's full range of adjustment.

## 1. Cover gas tank and front fender with towels to avoid damage during installation.

- 2. Install the two mounting plates onto the windshield, using the bottom and third bolt up. Leave the nylon washers off. The small tab goes to the bottom, big one at the top. *Tabs point out towards the edge of the windshield.* (see fig. 1)
- 3. Loosely install the four Fork Clamps on the forks, approximately 2" apart. (see figure 2)
- 4. Start with Fork Clamp Bushing adjusted to rear of slot (see figure 4) Then adjust as needed and check for clearance. (See warning above.)
- 5. Slip the windshield mounting plates and windshield onto the fork clamps, (see figure 3 and 5) and secure the left and right side locking mechanism
- 6. Adjust the height, angle and alignment of the windshield and tighten ALL bolts.