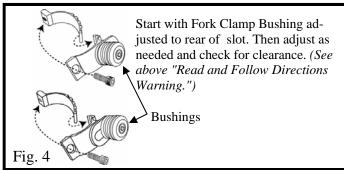

## 1. Cover gas tank and front fender with towels to avoid damage during installation.

- 2. Install the two mounting plates onto the windshield, using the bottom and third bolt up. Leave the nylon washers off. The small tab goes to the bottom, big one at the top. *Tabs point out towards the edge of the windshield.* (see fig. 1)
- 3. Loosely install the four Fork Clamps on the forks, approximately 2" apart. (see figure 2)
- 4. Start with Fork Clamp Bushing adjusted to rear of slot (see figure 4) Then adjust as needed and check for clearance. (See warning above.)
- 5. Slip the windshield mounting plates and windshield onto the fork clamps, (see figure 3 and 5) and secure the left and right side locking mechanism
- 6. Adjust the height, angle and alignment of the windshield and tighten ALL bolts.