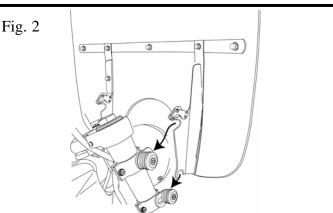

Additional tools required that are not included in this kit. 7/16" or 11mm Wrench.

- 1.Cover gas tank and front fender with towels to avoid damage during installation.
- 2. Install the two mounting plates onto the windshield, using the bottom and third bolt up. Leave the nylon washers off. The small tab goes to the bottom, big one at the top. *Tabs point in towards the Headlight*. (see fig. 1)
- 3. Slip the windshield mounting plates and windshield onto the fork clamps, (see figure 2 and 3) and secure the left and right side locking mechanism.
- 4. Adjust the height, angle and alignment of the windshield and tighten *ALL* bolts.