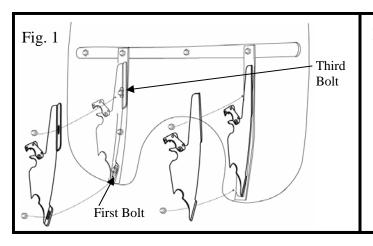

Additional tools required that are not included in this kit. 7/16" or 11mm Wrench.

- 1.Cover gas tank and front fender with towels to avoid damage during installation.
- 2. Install the two mounting plates onto the windshield, using the bottom and third bolt up. Leave the nylon washers off. The small tab goes to the bottom, big one at the top. *Tabs point in towards the Headlight*. (see fig. 1)
- 3. Slip the windshield mounting plates and windshield onto the fork clamps, (see figure 2 and 3) and secure the left and right side locking mechanism.
- 4. Adjust the height, angle and alignment of the windshield and tighten *ALL* bolts.