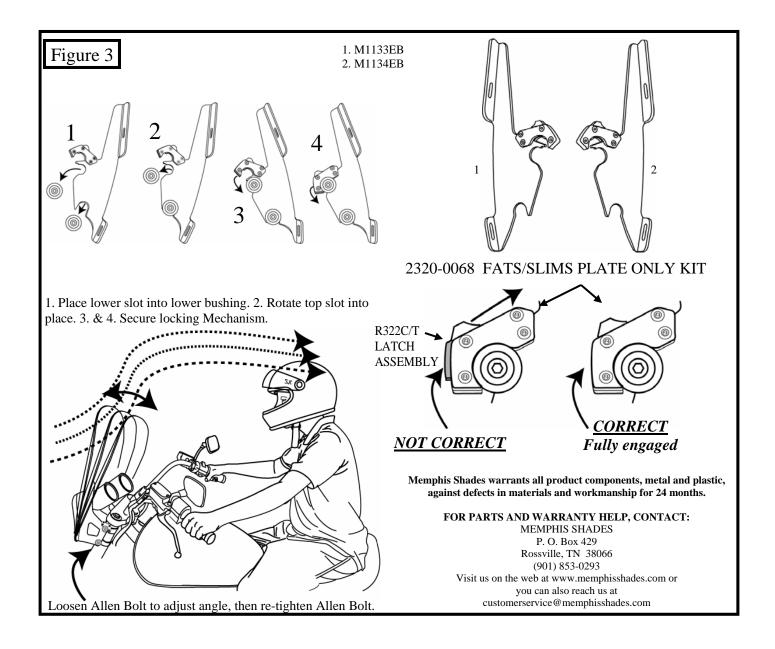

This is a detachable windshield, <u>ALWAYS</u> make sure the Locking Mechanism is Fully Engaged after installing the windshield!

The improper installation of this kit and related components could result in serious injury or death.

Note: This is a detachable windshield, <u>ALWAYS</u> make sure the Locking Mechanism is Fully Engaged after installing the windshield! (see figure 3)