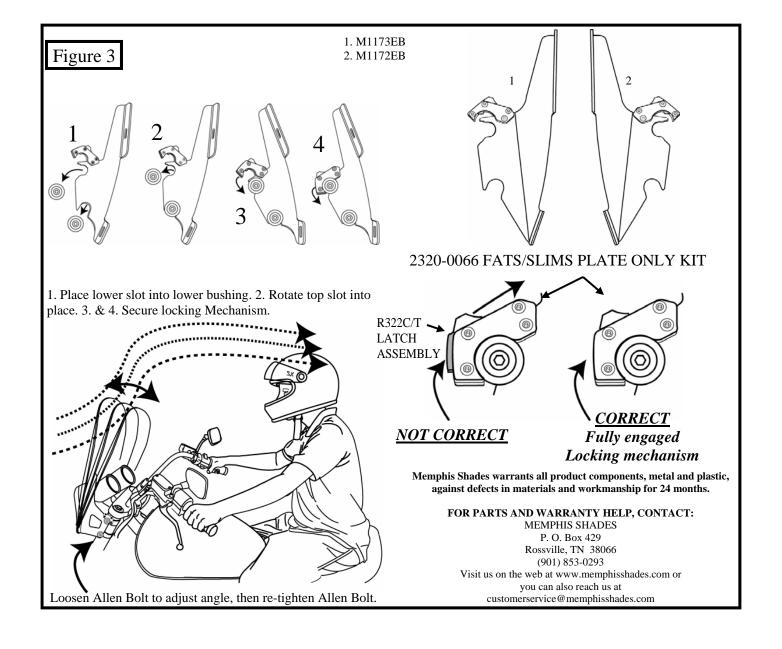

## 1. Cover gas tank and front fender with a towel to avoid damage during installation.

- 2. Install the two mounting plates onto the windshield, using the bottom and third bolt up. Leave the nylon washers off. The small tab goes to the bottom, big one at the top. *Tabs point out, away from the headlight.* (see fig. 1)
- 3. Slip the windshield mounting plates and windshield onto the fork clamps, (see figure 2 and 3) and secure the left and right side locking mechanism.
- 4. Adjust the height, angle and alignment of the windshield and tighten *ALL* bolts.

Note: This is a detachable windshield,  $\underline{ALWAYS}$  make sure the Locking Mechanism is Fully Engaged after installing the windshield! (see figure 3)