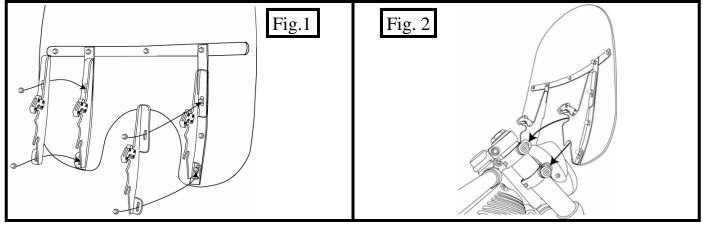

## 1. Cover gas tank and front fender with a towel to avoid damage during installation.

- 2. Install the two mounting plates onto the windshield, using the bottom and third bolt up. Leave the nylon washers off. The small tab goes to the bottom, big one at the top. *Tabs point out, away from the headlight.* (see fig. 1)
- 3. Slip the windshield mounting plates and windshield onto the fork clamps, (see figure 2 and 3) and secure the left and right side locking mechanism.
- 4. Adjust the height, angle and alignment of the windshield and tighten *ALL* bolts.

Note: This is a detachable windshield,  $\underline{ALWAYS}$  make sure the Locking Mechanism is Fully Engaged after installing the windshield! (see figure 3)