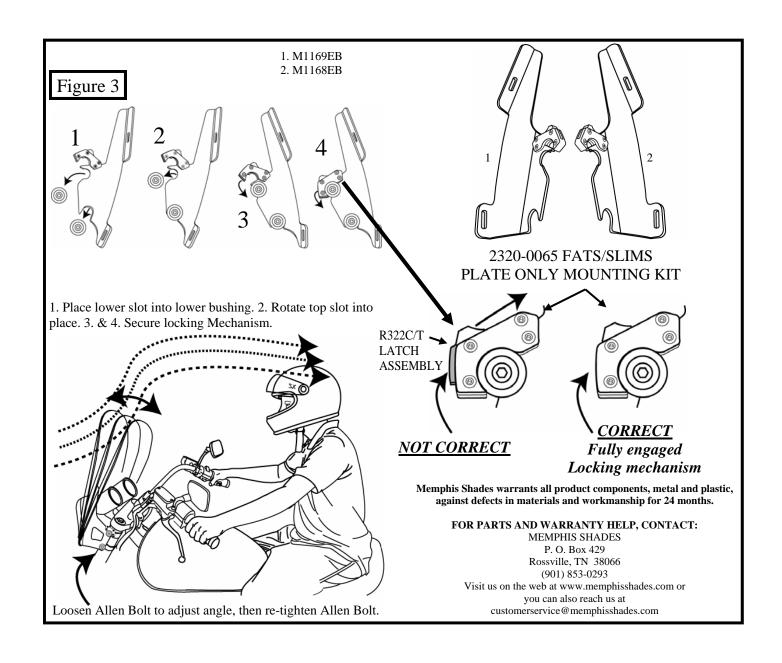

This is a detachable windshield, <u>ALWAYS</u> make sure the Locking Mechanism is Fully Engaged after installing the windshield!

The improper installation of this kit and related components could result in serious injury or death.

# 1. Cover gas tank and front fender with towels to avoid damage during installation.

- 2. Install the two mounting plates onto the windshield, using the bottom and third bolt up. Leave the nylon washers off. The small tab goes to the bottom, big one at the top. (see Figure 1) *Tabs face out away from the headlight*.
- **3**. Slip the windshield mounting plates and windshield onto the Spool Bushings, (see figure 2 and 3) and secure the left and right side locking mechanism.
- 4. Adjust the height, angle and alignment of the windshield and tighten *ALL* bolts.

Note: This is a detachable windshield, <u>ALWAYS</u> make sure the Locking Mechanism is Fully Engaged after installing the windshield! (see figure 3)

#### 2320-0065 Detachable Fats/Slims Plate Only, BLACK Mounting Kit for HD FXSTS / FLSTS Springer W/O Light Bar

| PART#    | DESCRIPTION                              | QTY. |
|----------|------------------------------------------|------|
| M8874    | MOUNTING INSTRUCTIONS                    | 1    |
| M1169EB  | LEFT SPRINGER FATS/SLIMS MOUNTING PLATE  | 1    |
| M1168EB  | RIGHT SPRINGER FATS/SLIMS MOUNTING PLATE | 1    |
| R322 C/T | LATCH ASSEMBLY                           | 2    |