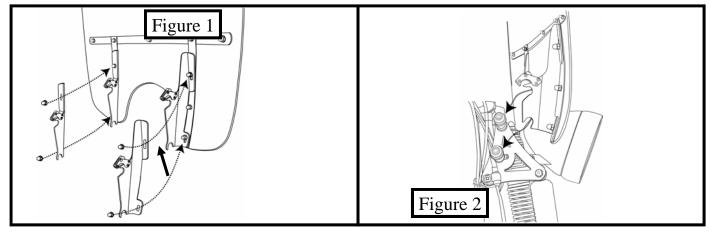

# 1. Cover gas tank and front fender with towels to avoid damage during installation.

- 2. Install the two mounting plates onto the windshield, using the bottom and third bolt up. Leave the nylon washers off. The small tab goes to the bottom, big one at the top. (see Figure 1) *Tabs face out away from the headlight*.
- **3**. Slip the windshield mounting plates and windshield onto the Spool Bushings, (see figure 2 and 3) and secure the left and right side locking mechanism.
- 4. Adjust the height, angle and alignment of the windshield and tighten *ALL* bolts.

Note: This is a detachable windshield, <u>ALWAYS</u> make sure the Locking Mechanism is Fully Engaged after installing the windshield! (see figure 3)