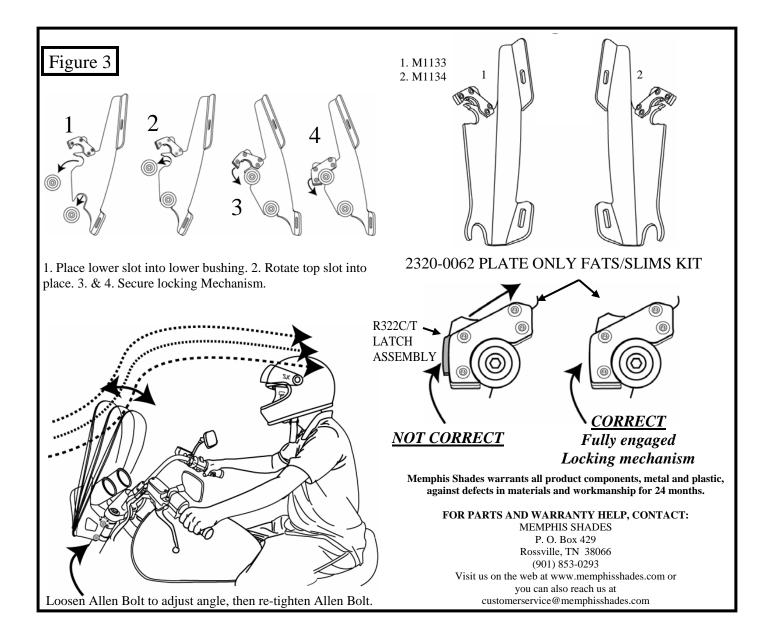

This is a detachable windshield, <u>ALWAYS</u> make sure the Locking Mechanism is Fully Engaged after installing the windshield!

The improper installation of this kit and related components could result in serious injury or death.

- 1. Cover gas tank and front fender with towels to avoid damage during installation.
- **2.** Install the two mounting plates onto the windshield, using the bottom and third bolt up. Leave the nylon washers off. The small tab goes to the bottom, big one at the top. (see Figure 2) *Tabs face in towards the headlight*.
- 3. Install the windshield by placing the lower slots into the lower mounting bushings. Slip the upper slots into the upper mounting bushings and gently but firmly seat the slots into place. Lock the locking mechanism into place. (see figure 2 and 3)

Note: This is a detachable windshield, <u>ALWAYS</u> make sure the Locking Mechanism is Fully Engaged after installing the windshield! (see figure 3)