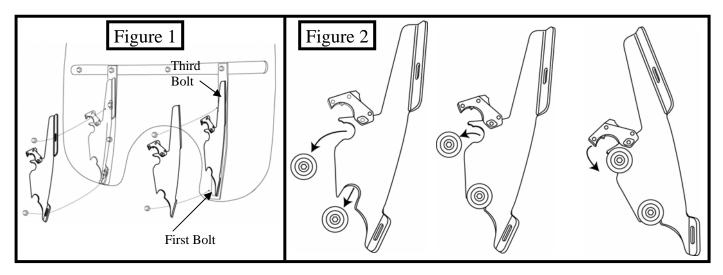

- 1. Cover gas tank and front fender with towels to avoid damage during installation.
- **2.** Install the two mounting plates onto the windshield, using the bottom and third bolt up. Leave the nylon washers off. The small tab goes to the bottom, big one at the top. (see Figure 2) *Tabs face in towards the headlight*.
- 3. Install the windshield by placing the lower slots into the lower mounting bushings. Slip the upper slots into the upper mounting bushings and gently but firmly seat the slots into place. Lock the locking mechanism into place. (see figure 2 and 3)