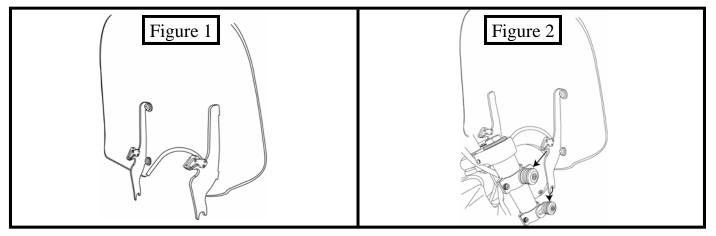

### 1. Cover gas tank and front fender with a towel to avoid damage during installation.

- 2. Install the windshield mounting plates onto the windshield, using the bolts that are pre-assembled on the mounting plates. The Santoprene grommets should be inserted through the holes in the windshield so that the flat round part of the grommet lies flat on each side of the plastic. *Tabs point in towards the headlight*. (see figure 1)
- 3. Slip the windshield mounting plates and windshield onto the fork clamps, (see figure 2 and 3) and secure the left and right side locking mechanism.
- 4. Adjust the height, angle and alignment of the windshield and tighten *ALL* bolts.