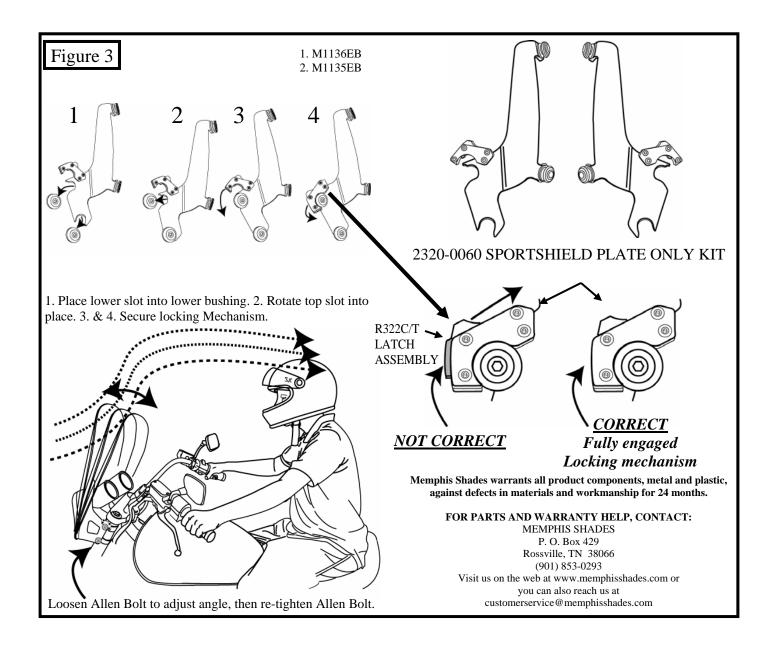

This is a detachable windshield, <u>ALWAYS</u> make sure the Locking Mechanism is Fully Engaged after installing the windshield!

The improper installation of this kit and related components could result in serious injury or death.

### 1. Cover gas tank and front fender with a towel to avoid damage during installation.

- 2. Install the windshield mounting plates onto the windshield, using the bolts that are pre-assembled on the mounting plates. The Santoprene grommets should be inserted through the holes in the windshield so that the flat round part of the grommet lies flat on each side of the plastic. *Tabs point in towards the headlight*. (see figure 1)
- 3. Slip the windshield mounting plates and windshield onto the fork clamps, (see figure 2 and 3) and secure the left and right side locking mechanism.
- 4. Adjust the height, angle and alignment of the windshield and tighten *ALL* bolts.

Note: This is a detachable windshield, <u>ALWAYS</u> make sure the Locking Mechanism is Fully Engaged after installing the windshield! (see figure 3)