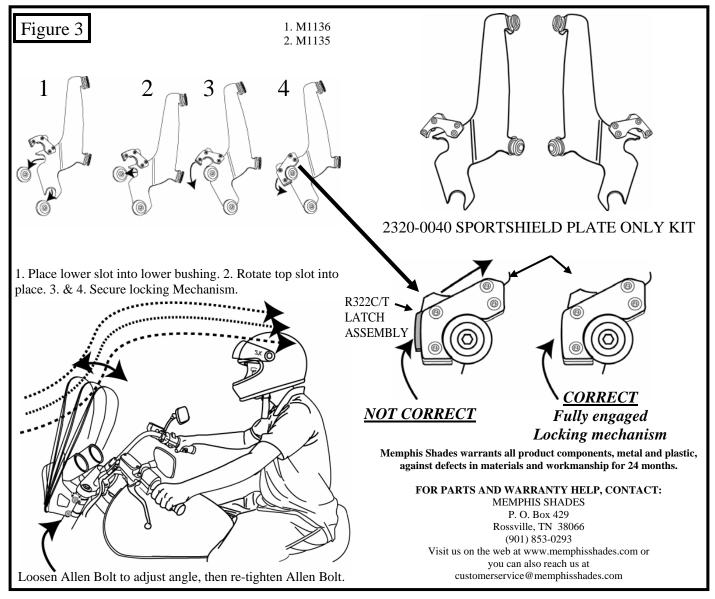

This is a detachable windshield, <u>ALWAYS</u> make sure the Locking Mechanism is Fully Engaged after installing the windshield!

The improper installation of this kit and related components could result in serious injury or death.

### 1. Cover gas tank and front fender with a towel to avoid damage during installation.

- 2. Install the windshield mounting plates onto the windshield, using the bolts that are pre-assembled on the mounting plates. The Santoprene grommets should be inserted through the holes in the windshield so that the flat round part of the grommet lies flat on each side of the plastic. *Tabs point in towards the headlight*. (see figure 1)
- 3. Slip the windshield mounting plates and windshield onto the fork clamps, (see figure 2 and 3) and secure the left and right side locking mechanism.
- 4. Adjust the height, angle and alignment of the windshield and tighten *ALL* bolts.

Note: This is a detachable windshield, <u>ALWAYS</u> make sure the Locking Mechanism is Fully Engaged after installing the windshield! (see figure 3)