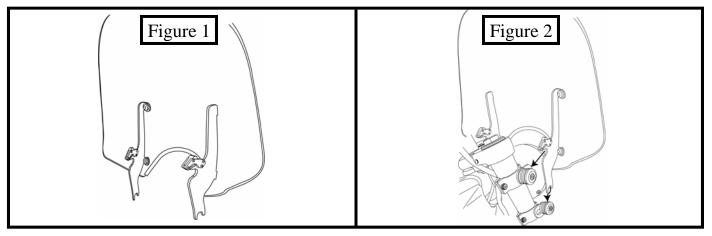

### 1. Cover gas tank and front fender with a towel to avoid damage during installation.

- 2. Install the windshield mounting plates onto the windshield, using the bolts that are pre-assembled on the mounting plates. The Santoprene grommets should be inserted through the holes in the windshield so that the flat round part of the grommet lies flat on each side of the plastic. *Tabs point in towards the headlight*. (see figure 1)
- 3. Slip the windshield mounting plates and windshield onto the fork clamps, (see figure 2 and 3) and secure the left and right side locking mechanism.
- 4. Adjust the height, angle and alignment of the windshield and tighten *ALL* bolts.