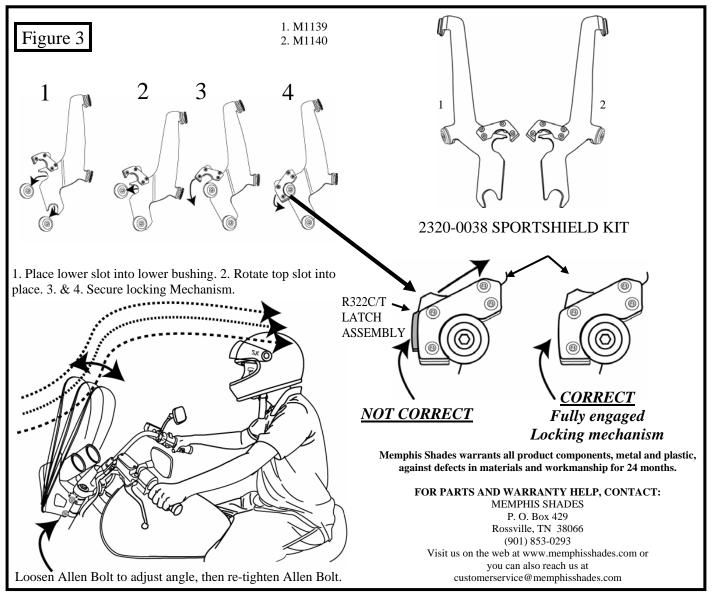

### 1. Cover gas tank and front fender with a towel to avoid damage during installation.

- 2. Install the windshield mounting plates onto the windshield, using the bolts that are pre-assembled on the mounting plates. The Santoprene grommets should be inserted through the holes in the windshield so that the flat round part of the grommet lies flat on each side of the plastic. *Tabs point in towards the headlight*. (see figure 1)
- 3. Slip the windshield mounting plates and windshield onto the fork clamps, (see figure 2 and 3) and secure the left and right side locking mechanism.
- 4. Adjust the height, angle and alignment of the windshield and tighten *ALL* bolts.