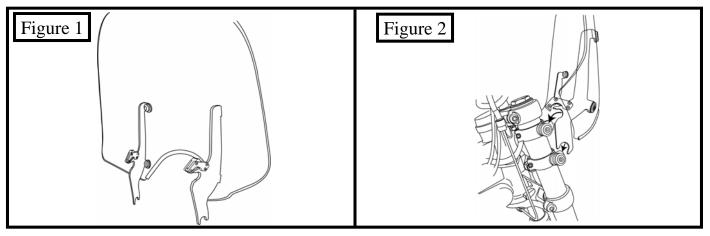

### 1. Cover gas tank and front fender with a towel to avoid damage during installation.

- 2. Install the windshield mounting plates onto the windshield, using the bolts that are pre-assembled on the mounting plates. The Santoprene grommets should be inserted through the holes in the windshield so that the flat round part of the grommet lies flat on each side of the plastic. *Tabs point in towards the headlight*. (see figure 1)
- 3. Slip the windshield mounting plates and windshield onto the fork clamps, (see figure 2 and 3) and secure the left and right side locking mechanism.
- 4. Adjust the height, angle and alignment of the windshield and tighten *ALL* bolts.