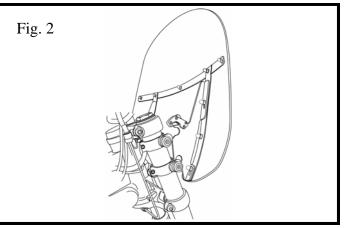

Additional tools required that are not included in this kit. 7/16" or 11mm Wrench.

- 1.Cover gas tank and front fender with towels to avoid damage during installation.
- 2. Install the two mounting plates onto the windshield, using the bottom and third bolt up. Leave the nylon washers off. The small tab goes to the bottom, big one at the top. *Tabs point out away from the Headlight*. (see fig. 1)
- 3. Slip the windshield mounting plates and windshield onto the fork clamps, (see figure 2 and 3) and secure the left and right side locking mechanism.
- 4. Adjust the height, angle and alignment of the windshield and tighten ALL bolts.