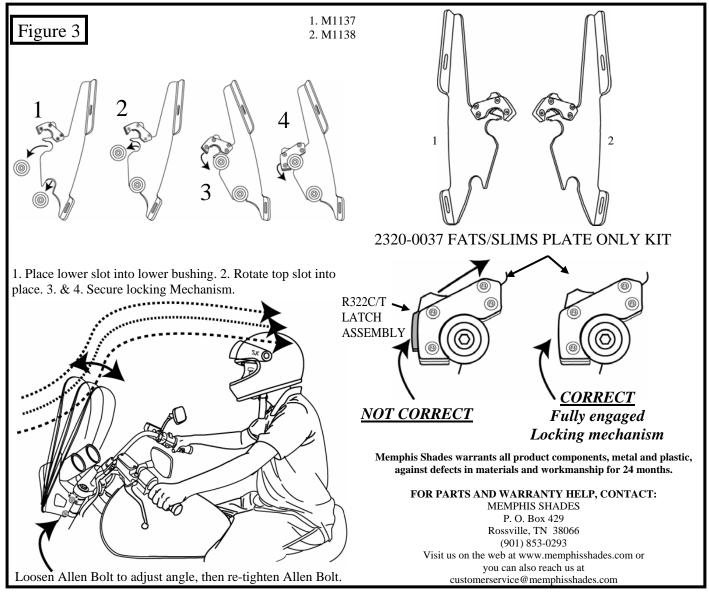

This is a detachable windshield, <u>ALWAYS</u> make sure the Locking Mechanism is Fully Engaged after installing the windshield!

The improper installation of this kit and related components could result in serious injury or death.

Note: This is a detachable windshield, <u>ALWAYS</u> make sure the Locking Mechanism is Fully Engaged after installing the windshield! (see figure 3)

# 2320-0037 FATS /SLIMS DETACHABLE PLATE ONLY MOUNTING KIT 06-07 DYNA'S FXDI, FXDCI, FXDBI, FXDI35, FXDC, FXDLI

| PART#    | DESCRIPTION                      | QTY. |
|----------|----------------------------------|------|
| M8876    | MOUNTING INSTRUCTIONS/PARTS LIST | 1    |
| M1137    | LEFT MOUNTING PLATE FATS/SLIMS   | 1    |
| M1138    | RIGHT MOUNTING PLATE FATS/SLIMS  | 1    |
| R322 C/T | LATCH ASSEMBLY                   | 2    |