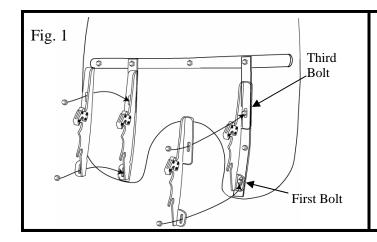

Additional tools required that are not included in this kit. 7/16" or 11mm Wrench.

- 1.Cover gas tank and front fender with towels to avoid damage during installation.
- 2. Install the two mounting plates onto the windshield, using the bottom and third bolt up. Leave the nylon washers off. The small tab goes to the bottom, big one at the top. *Tabs point out away from the Headlight*. (see fig. 1)
- 3. Slip the windshield mounting plates and windshield onto the fork clamps, (see figure 2 and 3) and secure the left and right side locking mechanism.
- 4. Adjust the height, angle and alignment of the windshield and tighten ALL bolts.