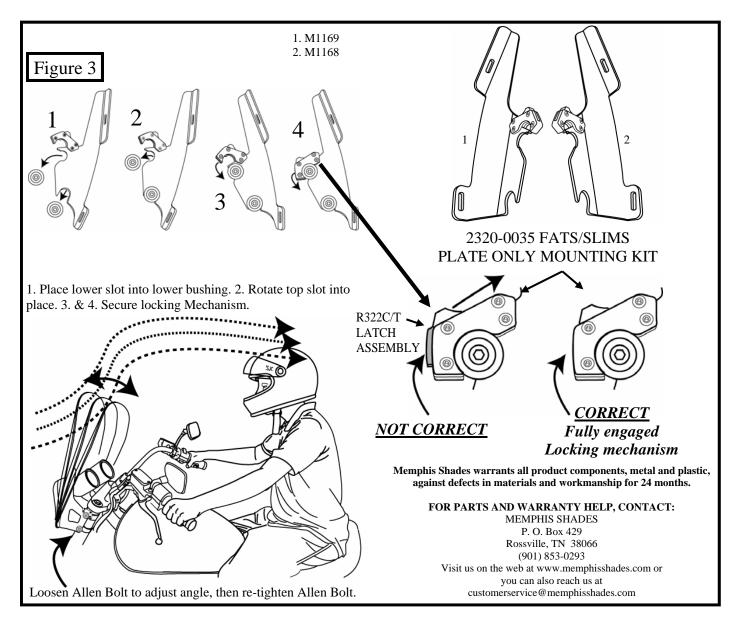

**3.** Slip the windshield mounting plates and windshield onto the Spool Bushings, (see figure 2 and 3) and secure the left and right side locking mechanism.

4. Adjust the height, angle and alignment of the windshield and tighten *ALL* bolts.

Note: This is a detachable windshield, <u>*ALWAYS*</u> make sure the Locking Mechanism is Fully Engaged after installing the windshield! (see figure 3)