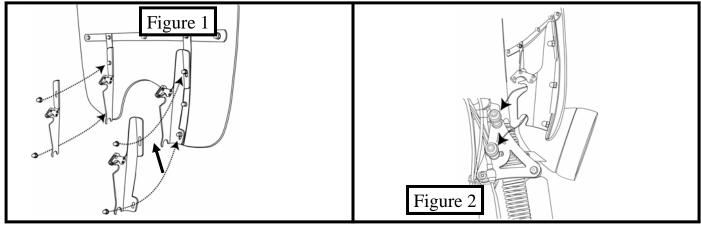

# **1.** Cover gas tank and front fender with towels to avoid damage during installation.

2. Install the two mounting plates onto the windshield, using the bottom and third bolt up. Leave the nylon washers off. The small tab goes to the bottom, big one at the top. (see Figure 1) *Tabs face out away from the headlight*.

**3.** Slip the windshield mounting plates and windshield onto the Spool Bushings, (see figure 2 and 3) and secure the left and right side locking mechanism.

4. Adjust the height, angle and alignment of the windshield and tighten *ALL* bolts.