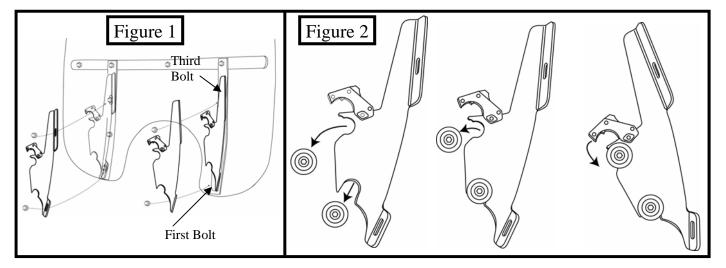

# **1.** Cover gas tank and front fender with towels to avoid damage during installation.

**2.** Install the two mounting plates onto the windshield, using the bottom and third bolt up. Leave the nylon washers off. The small tab goes to the bottom, big one at the top. (see Figure 2) *Tabs face in towards the headlight*.

3. Install the windshield by placing the lower slots into the lower mounting bushings. Slip the upper slots into the upper mounting bushings and gently but firmly seat the slots into place. Lock the locking mechanism into place. (see figure 2 and 3)