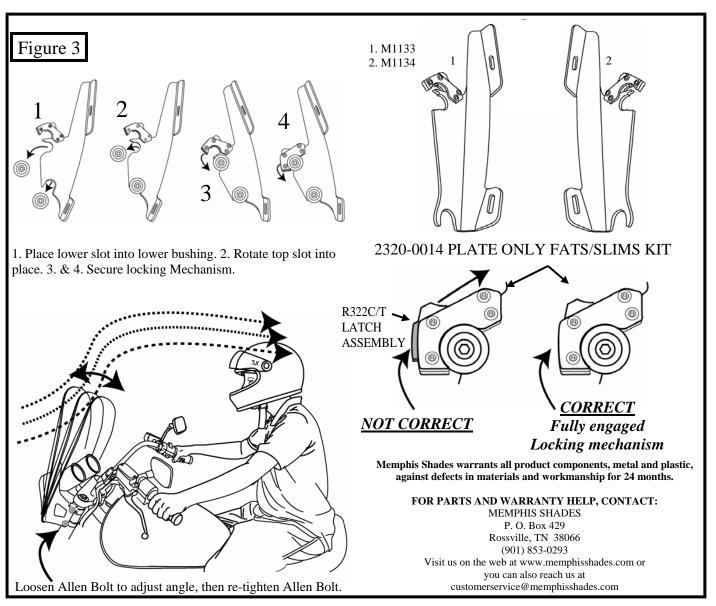

3. Install the windshield by placing the lower slots into the lower mounting bushings. Slip the upper slots into the upper mounting bushings and gently but firmly seat the slots into place. Lock the locking mechanism into place. (see figure 2 and 3)

Note: This is a detachable windshield, <u>*ALWAYS*</u> make sure the Locking Mechanism is Fully Engaged after installing the windshield! (see figure 3)