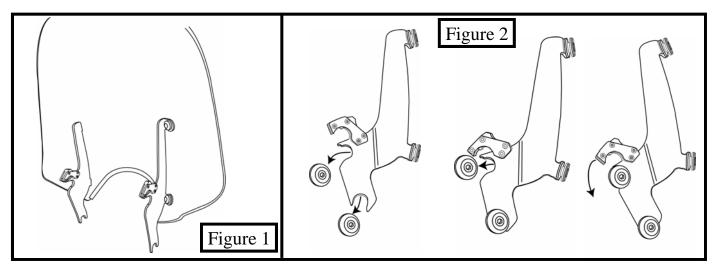

### 1. Cover gas tank and front fender with towels to avoid damage during installation.

2. Install the windshield mounting plates onto the windshield, using the bolts that are pre-assembled on the mounting plates. The Santoprene grommets should be inserted through the holes in the windshield so that the flat round part of the grommet lies flat on each side of the plastic. *Tabs point out away from the headlight.* (see figure 1).