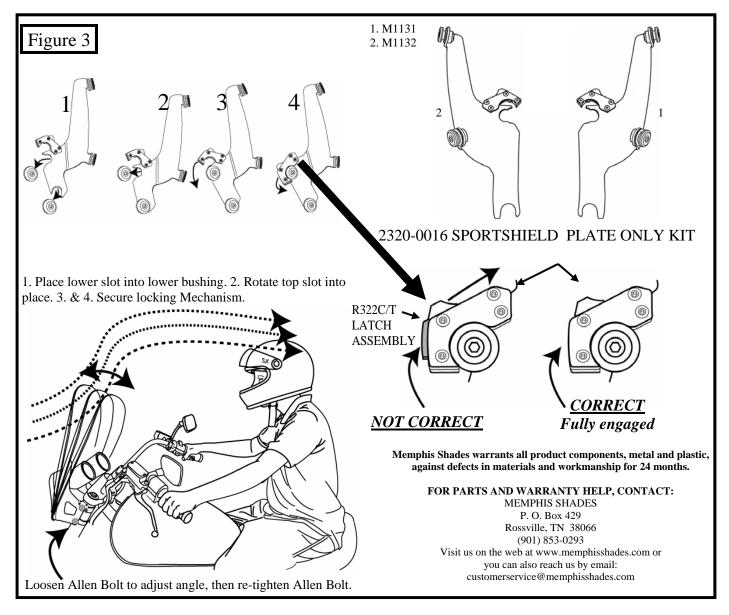

3. Install the windshield by placing the lower slots into the lower mounting bushings. Slip the upper slots into the upper mounting bushings and gently but firmly seat the slots into place. Lock the locking mechanism into place. (see figure 2 and 3)

Note: This is a detachable windshield, <u>ALWAYS</u> make sure the Locking Mechanism is Fully Engaged after installing the windshield! (see figure 3)