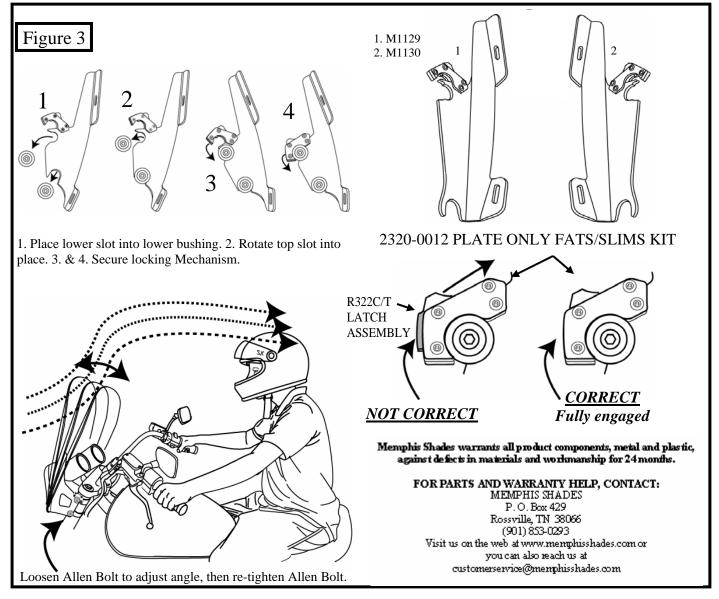

This is a detachable windshield, <u>ALWAYS</u> make sure the Locking Mechanism is Fully Engaged after installing the windshield!

The improper installation of this kit and related components could result in serious injury or death.

- 1. Cover gas tank and front fender with towels to avoid damage during installation.
- **2.** Install the two mounting plates onto the windshield, using the bottom and third bolt up. Leave the nylon washers off. The small tab goes to the bottom, big one at the top. (see Figure 2) *Tabs face out away from the headlight*.
- 3. Install the windshield by placing the lower slots into the lower mounting bushings. Slip the upper slots into the upper mounting bushings and gently but firmly seat the slots into place. Lock the locking mechanism into place. (see figure 2 and 3)

Note: This is a detachable windshield, <u>ALWAYS</u> make sure the Locking Mechanism is Fully Engaged after installing the windshield! (see figure 3)

# 2320-0015 FATS/SLIMS H-D NARROW PLATE ONLY DETACHABLE MOUNTING KIT

| PART# | DESCRIPTION                     | QTY. |
|-------|---------------------------------|------|
| M8867 | MOUNTING INSTRUCTIONS           | 1    |
| M1129 | LEFT FATS/SLIMS MOUNTING PLATE  | 1    |
| M1130 | RIGHT FATS/SLIMS MOUNTING PLATE | 1    |
| R322C | CLUTCH SIDE LATCH ASSEMBLY      | 1    |
| R322T | THROTTLE SIDE LATCH ASSEMBLY    | 1    |
| R334  | 6-32 X 3/8" FLAT HEAD SS SCREW  | 8    |
| R326  | SS SPRING                       | 2    |