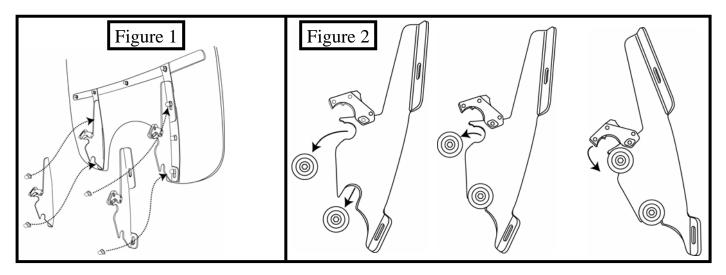

- 1. Cover gas tank and front fender with towels to avoid damage during installation.
- **2.** Install the two mounting plates onto the windshield, using the bottom and third bolt up. Leave the nylon washers off. The small tab goes to the bottom, big one at the top. (see Figure 2) *Tabs face out away from the headlight*.
- 3. Install the windshield by placing the lower slots into the lower mounting bushings. Slip the upper slots into the upper mounting bushings and gently but firmly seat the slots into place. Lock the locking mechanism into place. (see figure 2 and 3)

Note: This is a detachable windshield, <u>ALWAYS</u> make sure the Locking Mechanism is Fully Engaged after installing the windshield! (see figure 3)