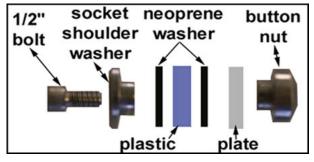

### TOOLS REQUIRED: 3/16" Allen wrench (provided)

- 1. Cover the front fender with a towel, in case you drop something.
- 2. Attach the lowers plastic to the lowers mounting plates using the pre-assembled bolts and button nuts. Install the components in the order shown in **Figure 1.**

Note: The neoprene washer has been replaced by <u>FOUR</u> santoprene grommets. The rubber grommets should be inserted through the holes in the windshield so that the flat round part of the grommet lays flat on each side of the windshield.

Fig. 1 Order of assembly

Fig.2 Position of plate tabs