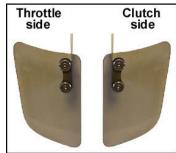

- 3. The mounting plate tabs should point away from each other when installed correctly. (see Figure 2)
- 4. Install the two clamps onto the fork legs just above the yoke, and attach the lowers mounting plates to the fork clamps.

Fig. 1 Order of assembly

Fig.2 Position of plate tabs