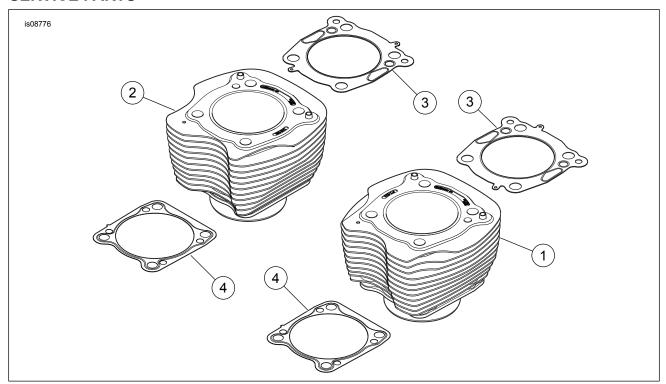

# **SERVICE PARTS**

Figure 1. Service Parts, Screamin' Eagle Milwaukee-Eight 4.075 In Big Bore Cylinder Kit

**Table 1. Service Parts** 

| Kit             | Item | Description (Quantity)          | Part Number |
|-----------------|------|---------------------------------|-------------|
| Kit 16800120    | 1    | Cylinder, front (Hog Black)     | 16800116    |
| (Hog Black)     | 2    | Cylinder, rear (Hog Black)      | 16800118    |
| Kit 16800125    | 1    | Cylinder, front (Black Granite) | 16800121    |
| (Black Granite) | 2    | Cylinder, rear (Black Granite)  | 16800123    |
| Items common    | 3    | Gasket, cylinder head (2)       | 16500387    |
| to ALL Kits     | 4    | Gasket, cylinder base (2)       | 16500332    |